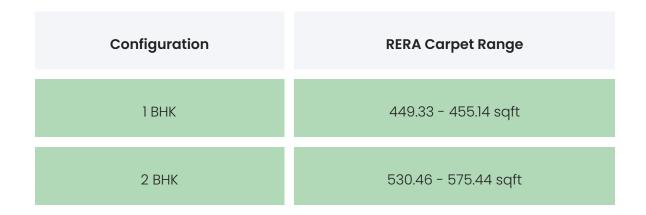

## **PROJECT & AMENITIES**

| Time Line                    | Size      | Typography  |
|------------------------------|-----------|-------------|
| Completed on 30th June, 2023 | 5590 Sqmt | 1 BHK,2 BHK |